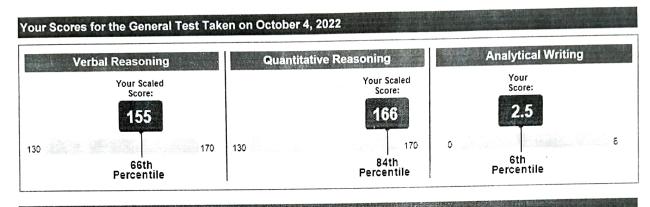

## **Criterion – V**

**5.2.2** Percentage of students qualifying in state/national/international level examinations during the last five years

**Qualifying Certificates – 2022-23** 

2023

|                                                                                                                | e, Firsl (Given) Name Middle Name                 |                                                                                                          |                                                        |
|----------------------------------------------------------------------------------------------------------------|---------------------------------------------------|----------------------------------------------------------------------------------------------------------|--------------------------------------------------------|
| Email: balasaraswathi.guntur                                                                                   | pall@gmail.com<br>Appointment Number: 6184 1092 3 | 800 6853                                                                                                 |                                                        |
| Gender: Female<br>Date of Birth: July 05, 2002                                                                 | Test Date: September 26, 2023                     | 033 0000                                                                                                 |                                                        |
| GUNTUPALLI, BALA<br>D.No:1-85/2<br>Main mukteshwaram<br>Bapatla, Andhra Prac<br>India                          |                                                   |                                                                                                          | Inst. Code Dept. Code                                  |
| Country of Birth: India<br>Native Language: Telugu<br>Test Center: STNRPIND - Ho<br>Test Center Country: India |                                                   |                                                                                                          |                                                        |
|                                                                                                                | Security I                                        | dentification                                                                                            |                                                        |
| ID Type: PASSPORT                                                                                              | ID No.: xxxxxxxxxxxxxxxxxxxxxx8951                | Issuing Country: India                                                                                   |                                                        |
| THIS IS A PDF SCORE REPOR                                                                                      | RT, DOWNLOADED AND PRINTED BY THE                 | TEST TAKER.                                                                                              |                                                        |
| September 26, 20<br>Test Date Scores                                                                           |                                                   | MyBest® Score<br>Your highest section sco<br>as of September 29, 202<br>Sum of Highest<br>Section Scores | res from all valid test dates,                         |
| 0 87 120 Li                                                                                                    | istening: 27 <sub>0</sub> 30                      | <b>87</b> out of 120                                                                                     | Listening:<br>Test Date: 27 0 30 30 30                 |
| SI                                                                                                             | peaking: 15 0 30                                  |                                                                                                          | Speaking:<br>Test Date: <b>15</b> 0 30<br>Sep 26, 2023 |
| w                                                                                                              | /riting: 15 0 30                                  |                                                                                                          | Writing:<br>Test Date:<br>Sep 26, 2023 15 0 30 30      |